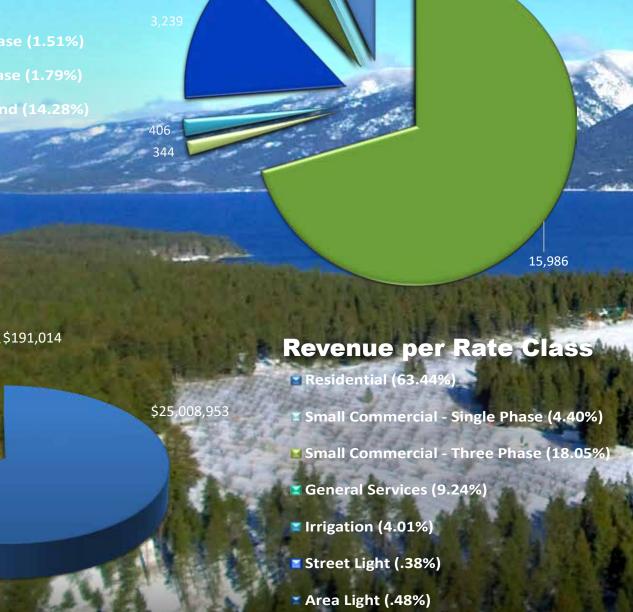

#### **Customers per Rate Class**

Residential (70.49%)

Small Commercial - Single Phase (1.51%)

Small Commercial - Three Phase (1.79%)

Small Commercial - No Demand (14.28%)

\$150,402

\$1,580,694

Irrigation (4.9%)

Street Light (.1%)

Area Light (6.93%)

\$3,643,057

1,572

\$7,113,749

\$1,730,092